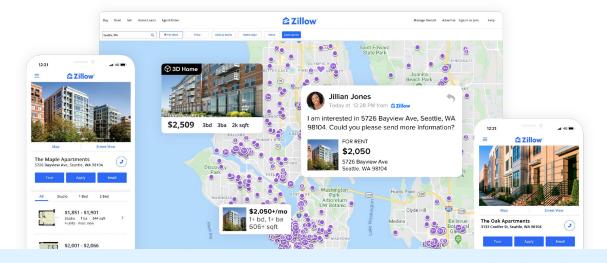

# Flex Portfolio

Advertising flexibility to manage your portfolio's success on Zillow Rent Connect.™

Flex Portfolio gives you the flexibility to adjust your properties' advertising and help accelerate your return on ad spend (ROAS) on the #1 most visited rental network.<sup>1</sup>

#### **Agile marketing**

Add, swap, remove, upgrade or downgrade the exposure your properties receive based on seasonality, performance and goals.

#### **Optimized ROAS**

Align property exposure with market demand to help supercharge your portfolio's performance and return on ad spend.